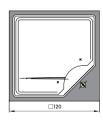

)<br>5A-10kA/5A/1A (external device)     | Grade 1.5      |
| AC voltmeter                                      | 6L2-V<br>42L6-V           | 15V-600V (direct connection)<br>380V-450kV/100V (external device)    | Grade 1.5      |
| Frequency meter                                   | 6L2-H<br>42L6-H           | 45-55Hz, 45-65Hz, 55-65Hz Equivalent rated voltage 100V 200V 380V    | Grade 2.5      |
| Active power meter<br>and reactive power<br>meter | 6L2-W/var<br>42L6-W/var   | 5A-10kA/5A(external device) 100V, 220V, 380V-380kV/100V              | Grade 2.5      |
| Power factor meter                                | 42L6-S COSФ<br>6L2-S COSФ | 0.5C-1-0.5L 100V 5A 380V 5A                                          | Grade 2.5      |

## 3 Outline and installation dimension

42L6, 42C3 meter









6L2, 6C2 meter