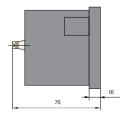

al device)     | Grade 1.5      |
| AC voltmeter                                      | 6L2-V<br>42L6-V           | 15V-600V (direct connection)<br>380V-450kV/100V (external device)    | Grade 1.5      |
| Frequency meter                                   | 6L2-H<br>42L6-H           | 45-55Hz, 45-65Hz, 55-65Hz Equivalent rated voltage 100V 200V 380V    | Grade 2.5      |
| Active power meter<br>and reactive power<br>meter | 6L2-W/var<br>42L6-W/var   | 5A-10kA/5A(external device) 100V, 220V, 380V-380kV/100V              | Grade 2.5      |
| Power factor meter                                | 42L6-S COSФ<br>6L2-S COSФ | 0.5C-1-0.5L 100V 5A 380V 5A                                          | Grade 2.5      |

## 3 Outline and installation dimension

42L6, 42C3 meter









6L2, 6C2 meter