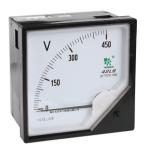

## 1 Product overview

42, 6 series meter consists of a measuring line, a measuring mechanism, and an indicator device. The magneto-electricity system magnetic structure is used. With ABS engineering plastic housing, printed scale panel and transparent glass cover used, the entire structure is elegant and artistic with open view.

## 2 Product parameters

| Product name                                      | Spec.                     | Measurement range                                                    | Accuracy grade |
|---------------------------------------------------|---------------------------|----------------------------------------------------------------------|----------------|
| DC ammeter                                        | 6C2-A 42C3-A              | 50μA-20A (direct connection)<br>20A-10kA/75mV/60mV (external device) | Grade 1.5      |
| DC voltmeter                                      | 6C2-V 42C3-V              | 50V-600V (direct connection)<br>450V-450kV/1mA/5mA (external device) | Grade 1.5      |
| AC ammeter                                        | 6L2-A<br>42L6-A           | 500mA-50A (direct connection)<br>5A-10kA/5A/1A (external device)     | Grade 1.5      |
| AC voltmeter                                      | 6L2-V<br>42L6-V           | 15V-600V (direct connection)<br>380V-450kV/100V (external device)    | Grade 1.5      |
| Frequency meter                                   | 6L2-H<br>42L6-H           | 45-55Hz, 45-65Hz, 55-65Hz Equivalent rated voltage 100V 200V 380V    | Grade 2.5      |
| Active power meter<br>and reactive power<br>meter | 6L2-W/var<br>42L6-W/var   | 5A-10kA/5A(external device) 100V, 220V, 380V-380kV/100V              | Grade 2.5      |
| Power factor meter                                | 42L6-S COSФ<br>6L2-S COSФ | 0.5C-1-0.5L 100V 5A 380V 5A                                          | Grade 2.5      |