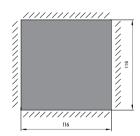

A-10kA/5A/1A (external device)     | Grade 1.5      |
| AC voltmeter                                      | 6L2-V<br>42L6-V           | 15V-600V (direct connection)<br>380V-450kV/100V (external device)    | Grade 1.5      |
| Frequency meter                                   | 6L2-H<br>42L6-H           | 45-55Hz, 45-65Hz, 55-65Hz Equivalent rated voltage 100V 200V 380V    | Grade 2.5      |
| Active power meter<br>and reactive power<br>meter | 6L2-W/var<br>42L6-W/var   | 5A-10kA/5A(external device) 100V, 220V, 380V-380kV/100V              | Grade 2.5      |
| Power factor meter                                | 42L6-S COSФ<br>6L2-S COSФ | 0.5C-1-0.5L 100V 5A 380V 5A                                          | Grade 2.5      |

## 3 Outline and installation dimension

42L6, 42C3 meter









6L2, 6C2 meter