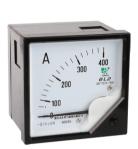

## 1 Product overview

42, 6 series meter consists of a measuring line, a measuring mechanism, and an indicator device. The magneto-electricity system magnetic structure is used. With ABS engineering plastic housing, printed scale panel and transparent glass cover used, the entire structure is elegant and artistic with open view.

## 2 Product parameters

| Product name                                      | Spec.                     | Measurement range                                                    | Accuracy grade |
|---------------------------------------------------|---------------------------|----------------------------------------------------------------------|----------------|
| DC ammeter                                        | 6C2-A 42C3-A              | 50μA-20A (direct connection)<br>20A-10kA/75mV/60mV (external device) | Grade 1.5      |
| DC voltmeter                                      | 6C2-V 42C3-V              | 50V-600V (direct connection)<br>450V-450kV/1mA/5mA (external device) | Grade 1.5      |
| AC ammeter                                        | 6L2-A<br>42L6-A           | 500mA-50A (direct connection)<br>5A-10kA/5A/1A (external device)     | Grade 1.5      |
| AC voltmeter                                      | 6L2-V<br>42L6-V           | 15V-600V (direct connection)<br>380V-450kV/100V (external device)    | Grade 1.5      |
| Frequency meter                                   | 6L2-H<br>42L6-H           | 45-55Hz, 45-65Hz, 55-65Hz Equivalent rated voltage 100V 200V 380V    | Grade 2.5      |
| Active power meter<br>and reactive power<br>meter | 6L2-W/var<br>42L6-W/var   | 5A-10kA/5A(external device) 100V, 220V, 380V-380kV/100V              | Grade 2.5      |
| Power factor meter                                | 42L6-S COSФ<br>6L2-S COSФ | 0.5C-1-0.5L 100V 5A 380V 5A                                          | Grade 2.5      |