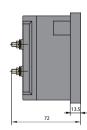

br>5A-10kA/5A/1A (external device)     | Grade 1.5      |
| AC voltmeter                                      | 6L2-V<br>42L6-V           | 15V-600V (direct connection)<br>380V-450kV/100V (external device)    | Grade 1.5      |
| Frequency meter                                   | 6L2-H<br>42L6-H           | 45-55Hz, 45-65Hz, 55-65Hz Equivalent rated voltage 100V 200V 380V    | Grade 2.5      |
| Active power meter<br>and reactive power<br>meter | 6L2-W/var<br>42L6-W/var   | 5A-10kA/5A(external device) 100V, 220V, 380V-380kV/100V              | Grade 2.5      |
| Power factor meter                                | 42L6-S COSФ<br>6L2-S COSФ | 0.5C-1-0.5L 100V 5A 380V 5A                                          | Grade 2.5      |

## 3 Outline and installation dimension

42L6, 42C3 meter









6L2, 6C2 meter